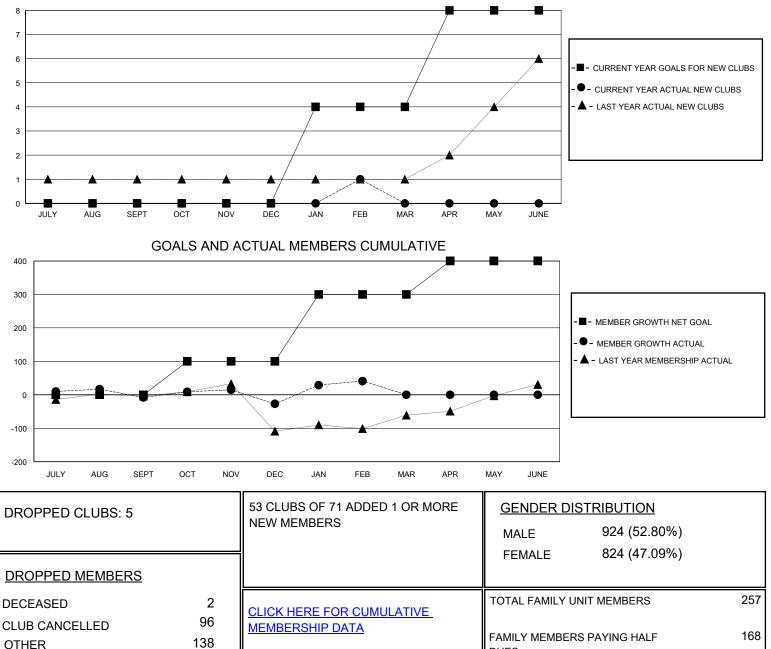

## MONTHLY MEMBERSHIP PROGRESS REPORT

District 404 A2

Results as of: 2/29/2024

| GMT:                       | LOCATION NIGERIA |           |               |                            |                           |                         | GMT CA                                             |
|----------------------------|------------------|-----------|---------------|----------------------------|---------------------------|-------------------------|----------------------------------------------------|
| Clubs                      |                  |           |               | Members                    |                           |                         |                                                    |
| RESULTS FOR 2023-2024      |                  |           |               | RESULTS FOR 2023-2024      |                           |                         |                                                    |
| QUARTER                    | NEW CLUB GOAL    | NEW CLUBS | DROPPED CLUBS | QUARTER M                  | IEMBER GROWTH NET<br>GOAL | MEMBER GROWTH<br>ACTUAL | DROPPED<br>MEMBERS ACTUAL<br>(including transfers) |
| JULY/AUG/SEPT              | 0                | 0         | 2             | JULY/AUG/SEP               |                           | 75                      | 81                                                 |
| OCT/NOV/DEC<br>JAN/FEB/MAR | 0<br>4           | 0<br>1    | 2<br>1        | OCT/NOV/DEC<br>JAN/FEB/MAR | 100<br>200                | 96<br>125               | 107<br>48                                          |
| APR/MAY/JUNE               | 4                | 0         | 0             | APR/MAY/JUNE               | 100                       | 0                       | 0                                                  |
| 8                          | GOALS            | AND ACTUA | L NEW CLUBS C | UMULATIVE                  | <b>#</b>                  |                         |                                                    |